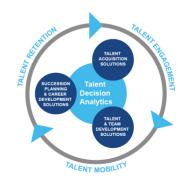

## **Harrison Talent Life Cycle Solutions**

Harrison Assessments uses predictive analytics to help organizations acquire, develop, lead and engage their talent. This comprehensive Talent Decision Analytics provides the intelligence needed throughout the talent life cycle to build effective teams and develop, engage and retain key talent. Contact us to learn how we help organizations make great decisions.