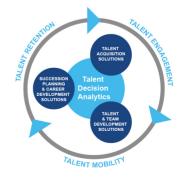

### **Harrison Talent Life Cycle Solutions**

Harrison Assessments uses predictive analytics to help organizations acquire, develop, lead and engage their talent. This comprehensive Talent Decision Analytics provides the intelligence needed throughout the talent life cycle to build effective teams and develop, engage and retain key talent. Contact us to learn how we help organizations make great decisions.