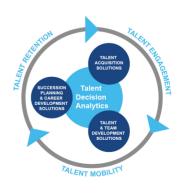

#### **Harrison Talent Life Cycle Solutions**

Harrison Assessments uses predictive analytics to help organizations acquire, develop, lead and engage their talent. This comprehensive Talent Decision Analytics provides the intelligence needed throughout the talent life cycle to build effective teams and develop, engage and retain key talent. Contact us to learn how we help organizations make great decisions.